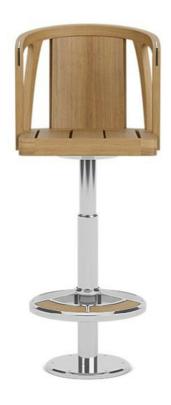

## Oceana Bar Chair

220013-Default

## DETAILS & SPECS

| Designer              | Bannenberg & Rowell |
|-----------------------|---------------------|
| Collection            | OCEANA              |
| Width                 | 21in/53cm           |
| Depth                 | 23in/58cm           |
| Height                | 42in/107cm          |
| Seat Height w/frame   | 30in/76cm           |
| Seat Height w/cushion | 32in/81cm           |
| Arm Height            | 39.5in/100cm        |
| Com                   | 1                   |
| Welt                  | 0.75                |
| Flange                | 0.75                |
| Trim                  | 5                   |

## DESCRIPTION

360 degree return swivel with stops at every 90 degrees. Teak frame available in Natural, Weathered, Clear Sealer, or Yacht finish. Bolted yacht stool base. Bolts not included. Fitted furniture cover is available.