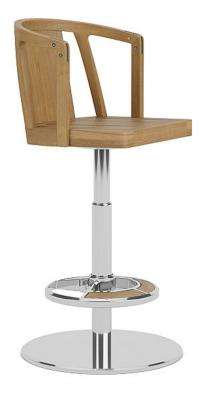

## DESCRIPTION

360 degree return swivel with stops at every 90 degrees. Teak frame available in Natural, Weathered, Clear Sealer, or Yacht finish. Freestanding base in stainless steel included. Fitted furniture cover is available.

## Oceana Oceana Freestanding Bar Chair 220013FREE-FREE

## DETAILS & SPECS

| Designer              | Bannenberg & Rowell |
|-----------------------|---------------------|
| Collection            | OCEANA              |
| Width                 | 24in/61cm           |
| Depth                 | 25in/64cm           |
| Height                | 42in/106cm          |
| Seat Height w/frame   | 30in/76cm           |
| Seat Height w/cushion | 32in/81cm           |
| Arm Height            | 39.5in/100cm        |
| Com                   | 1                   |
| Welt                  | 0.75                |
| Flange                | 0.75                |
| Trim                  | 5                   |