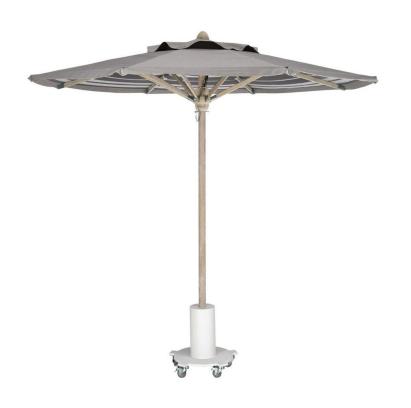

## Octagonal 9' Umbrella 11509-Default

## DETAILS & SPECS

| Collection | UMBRELLA    |
|------------|-------------|
| Height     | 108in/274cm |
| Com        | 16          |
| Diameter   | 108in/274cm |

## DESCRIPTION

Open/Close system with Marine grade 316 stainless steel hardware. Smooth teak poles. High-quality exterior duty cord with multiple wind vent options available.

Choice of any variety of Perennials Cabana solution-dyed acrylic fabric included. Fabric backed by a five-year, no-fade guarantee.

COM yardage calculated on 60" wide goods.

Pictured with rover stand 11725, five stainless steel casters, three locking. Fitted furniture cover is available.