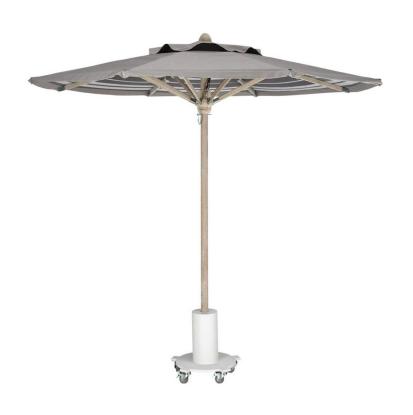

## SUTHERLAND

Octagonal 11.5' Umbrella

11511-Default

## DETAILS & SPECS

| Collection | UMBRELLA    |
|------------|-------------|
| Height     | 108in/274cm |
| Com        | 20          |
| Diameter   | 138in/351cm |

## DESCRIPTION

Open/Close system with Marine grade 316 stainless steel hardware. Smooth teak poles. High-quality exterior duty cord with multiple wind vent options available.

Choice of any variety of Perennials Cabana solution-dyed acrylic fabric included. Fabric backed by a five-year, no-fade guarantee.

COM yardage calculated on 60" wide goods.

Pictured with rover stand 11725, five stainless steel casters, three locking. Fitted furniture cover is available.