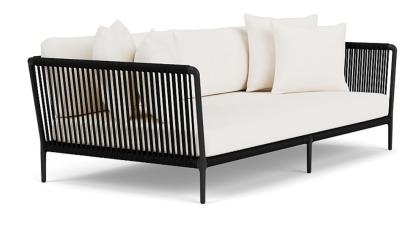

## Otti Three-seat Sectional Sofa

113283-SSBONE

## DETAILS & SPECS

| Designer              | Vincent Van Duysen |
|-----------------------|--------------------|
| Collection            | OTTI               |
| Width                 | 83.5in/212cm       |
| Depth                 | 43in/109cm         |
| Height                | 25.5in/65cm        |
| Seat Height w/frame   | 8.5in/22cm         |
| Seat Height w/cushion | 16in/41cm          |
| Arm Height            | 25.5in/65cm        |
| Com                   | 20                 |
| Welt                  | 7.5                |
| Flange                | 7.5                |
| Trim                  | 51.5               |

## DESCRIPTION

Powder coated aluminum frame with Perennials high-performance solution-dyed acrylic rope. Cushions included.

Available in two standard colors: Black with Noir Rope or Bone with White Sands Rope.