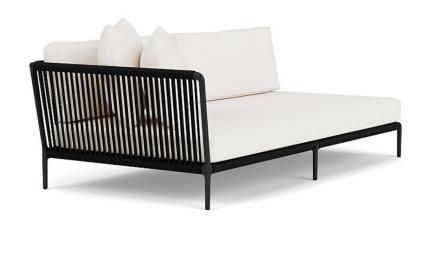

## DETAILS & SPECS

| Designer              | Vincent Van Duysen |
|-----------------------|--------------------|
| Collection            | OTTI               |
| Width                 | 81.5in/207cm       |
| Depth                 | 43in/109cm         |
| Height                | 25.5in/65cm        |
| Seat Height w/frame   | 8.5in/22cm         |
| Seat Height w/cushion | 16in/41cm          |
| Arm Height            | 25.5in/65cm        |
| Com                   | 18                 |
| Welt                  | 6.5                |
| Flange                | 6.5                |
| Trim                  | 46.5               |

## DESCRIPTION

Powder coated aluminum frame with Perennials high-performance solution-dyed acrylic rope. Cushions included.

Available in two standard colors: Black with Noir Rope or Bone with White Sands Rope.