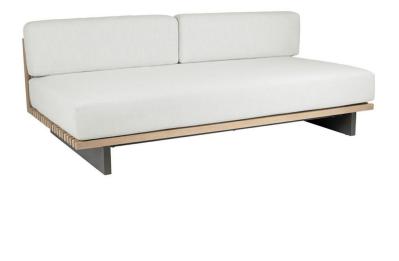

## Franck Franck Three-seat Armless Sectional Sofa

## DETAILS & SPECS

| Designer              | Vincent Van Duysen |
|-----------------------|--------------------|
| Collection            | FRANCK             |
| Width                 | 81in/206cm         |
| Depth                 | 43in/109cm         |
| Height                | 26in/66cm          |
| Seat Height w/frame   | 8.5in/22cm         |
| Seat Height w/cushion | 15.5in/39cm        |
| Com                   | 15                 |
| Welt                  | 6                  |
| Flange                | 6                  |
| Trim                  | 42.5               |

## DESCRIPTION

A modern take on our iconic Franck collection, this three-seat armless sofa can be a standalone piece or part of a larger sectional. Due to the unique construction, this teak and woven polyethylene resin frame is only available in our natural or weathered finish with the aluminum legs only available in our Storm powder coat.