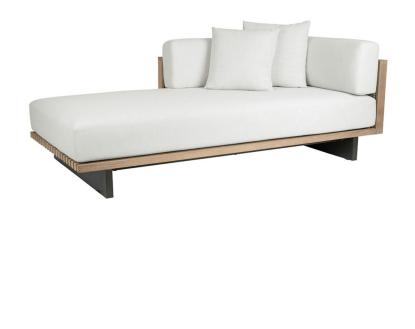

## Franck Franck Left Arm Sectional Chaise

## DESCRIPTION

A modern take on our iconic Franck collection, this left arm facing chaise can be a standalone piece or part of a larger sectional. Due to the unique construction, this teak and woven polyethylene resin frame is only available in our natural or weathered finish with the aluminum legs only available in our Storm powder coat.