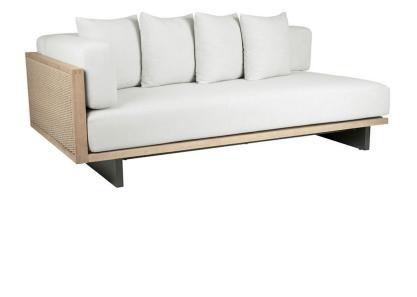

## Franck Franck Left Arm Sectional Sofa 114281LS-Default

## DETAILS & SPECS

| Designer              | Vincent Van Duysen |
|-----------------------|--------------------|
| Collection            | FRANCK             |
| Width                 | 83.5in/212cm       |
| Depth                 | 43in/109cm         |
| Height                | 26in/66cm          |
| Seat Height w/frame   | 8.5in/22cm         |
| Seat Height w/cushion | 15.5in/39cm        |
| Arm Height            | 26in/66cm          |
| Com                   | 16                 |
| Welt                  | 7.5                |
| Flange                | 7.5                |
| Trim                  | 47                 |

## DESCRIPTION

A modern take on our iconic Franck collection, this left arm facing sofa can be a standalone piece or part of a larger sectional. Due to the unique construction, this teak and woven polyethylene resin frame is only available in our natural or weathered finish with the aluminum legs only available in our Storm powder coat.