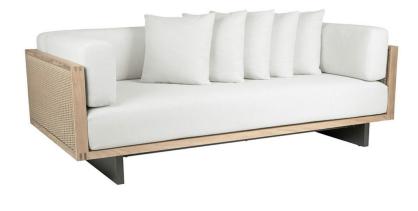

## Franck Three-seat Sectional Sofa

114283SS-Default

## DETAILS & SPECS

| Designer              | Vincent Van Duysen |
|-----------------------|--------------------|
| Collection            | FRANCK             |
| Width                 | 86in/218cm         |
| Depth                 | 43in/109cm         |
| Height                | 26in/66cm          |
| Seat Height w/frame   | 8.5in/22cm         |
| Seat Height w/cushion | 15.5in/39cm        |
| Arm Height            | 26in/66cm          |
| Com                   | 18.5               |
| Welt                  | 8                  |
| Flange                | 8                  |
| Trim                  | 56                 |

## DESCRIPTION

A modern take on our iconic Franck collection, this three-seat sofa can be a standalone piece or part of a larger sectional. Due to the unique construction, this teak and woven polyethylene resin frame is only available in our natural or weathered finish with the aluminum legs only available in our Storm powder coat.