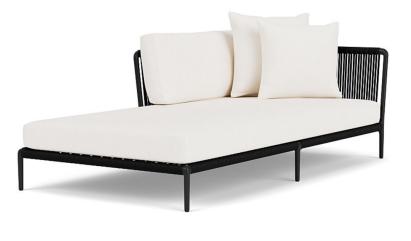

## Otti Otti Left Arm Sectional Chaise

## DETAILS & SPECS

| Designer              | Vincent Van Duysen |
|-----------------------|--------------------|
| Collection            | OTTI               |
| Width                 | 81.5in/207cm       |
| Depth                 | 43in/109cm         |
| Height                | 25.5in/65cm        |
| Seat Height w/frame   | 8.5in/22cm         |
| Seat Height w/cushion | 16in/41cm          |
| Arm Height            | 25.5in/65cm        |
| Com                   | 13.5               |
| Welt                  | 5                  |
| Flange                | 5                  |
| Trim                  | 33.5               |

## DESCRIPTION

Powder coated aluminum frame with Perennials high-performance solution-dyed acrylic rope. Cushions included.

Available in two standard colors: Black with Noir Rope or Bone with White Sands Rope.