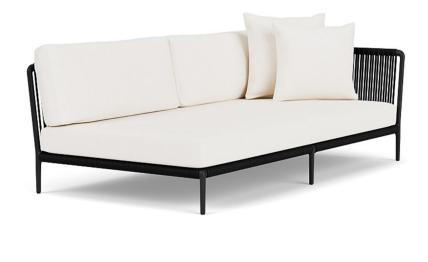

## Otti Otti Right Arm Sectional Sofa

113281RS-BONE

## DETAILS & SPECS

| Designer              | Vincent Van Duysen |
|-----------------------|--------------------|
| Collection            | OTTI               |
| Width                 | 81.5in/207cm       |
| Depth                 | 43in/109cm         |
| Height                | 25.5in/65cm        |
| Seat Height w/frame   | 8.5in/22cm         |
| Seat Height w/cushion | 16in/41cm          |
| Arm Height            | 25.5in/65cm        |
| Com                   | 18                 |
| Welt                  | 6.5                |
| Flange                | 6.5                |
| Trim                  | 46.5               |

## DESCRIPTION

Powder coated aluminum frame with Perennials high-performance solution-dyed acrylic rope. Cushions included.

Available in two standard colors: Black with Noir Rope or Bone with White Sands Rope.