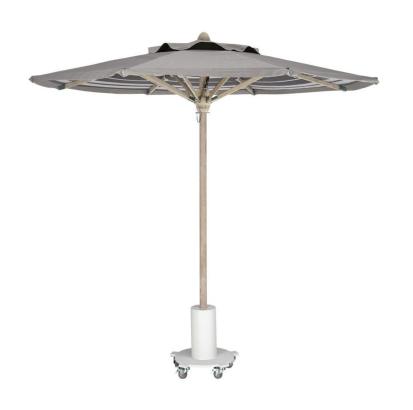

## Umbrella Reeded Octagonal 9' Umbrella

11709-Default

## DETAILS & SPECS

| Collection | UMBRELLA    |
|------------|-------------|
| Height     | 108in/274cm |
| Com        | 16          |
| Diameter   | 108in/274cm |

## DESCRIPTION

Open/Close system with Marine grade 316 stainless steel hardware. Reeded teak poles. High-quality exterior duty cord with multiple wind vent options available.

Choice of any variety of Perennials Cabana solution-dyed acrylic fabric included. Fabric backed by a five-year, no-fade guarantee.

COM yardage calculated on 60" wide goods.

Pictured with rover stand 11725, five stainless steel casters, three locking. Fitted furniture cover is available.